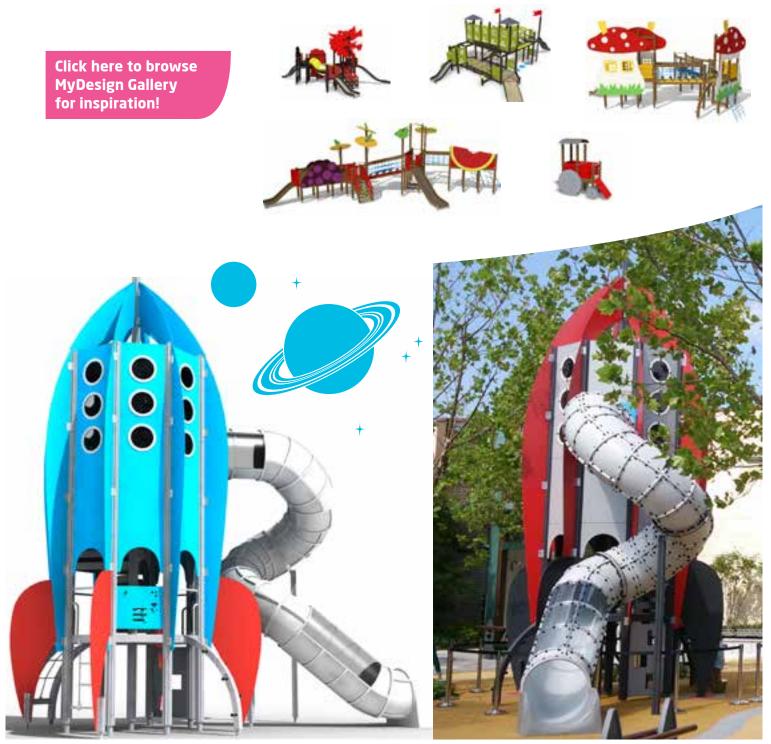

## We bring your ideas to life

Lappset's MyDesign! service gives you a chance to make your playground or park unique or to bring out your corporate identity.

MyDesign! transforms according to your needs. You can change individual elements in our standard products or design a completely different looking playground, adorn the equipment with logos or even create an entire theme park.

Cute and touching fairytale characters, themes of your choice or children's favourites bring added value that money can't buy.

Our professional designers know how to bring your ideas to life! Tell us what you want. Together we can make the world a more playful place!