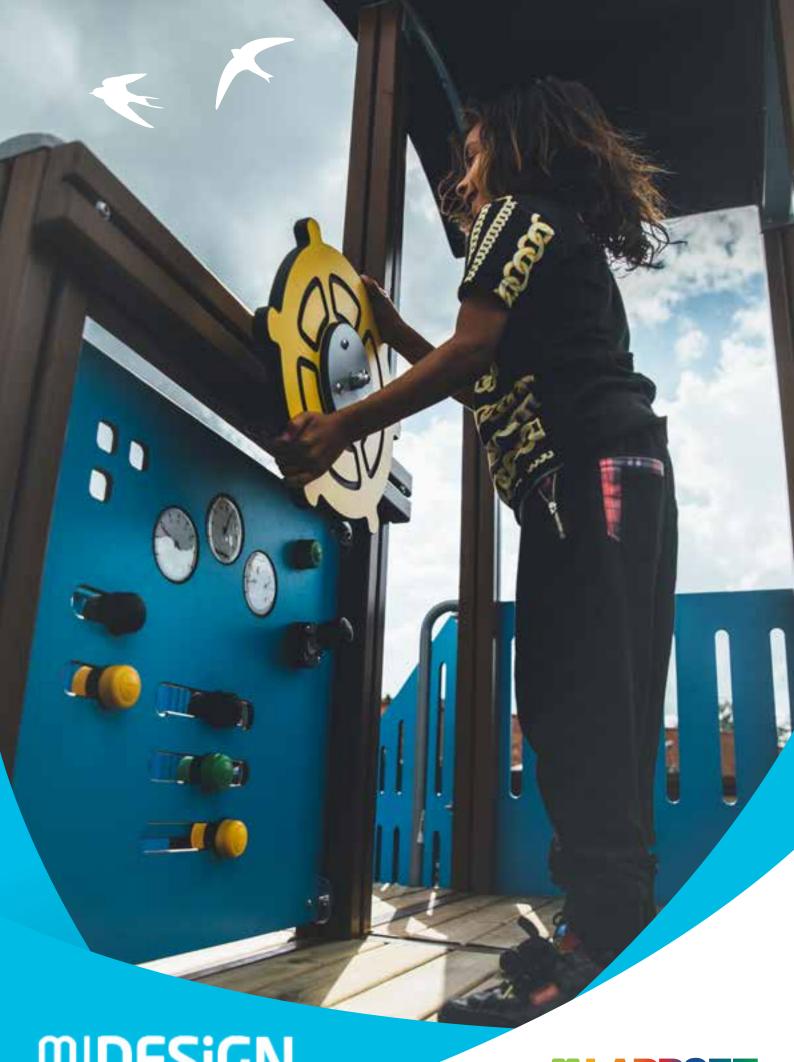

## We bring your ideas to life

Lappset's MyDesign! service gives you a chance to make your playground or park unique or to bring out your corporate identity.

MyDesign! transforms according to your needs. You can change individual elements in our standard products or design a completely different looking playground, adorn the equipment with logos or even create an entire theme park.

Cute and touching fairytale characters, themes of your choice or children's favourites bring added value that money can't buy.

Our professional designers know how to bring your ideas to life! Tell us what you want. Together we can make the world a more playful place!