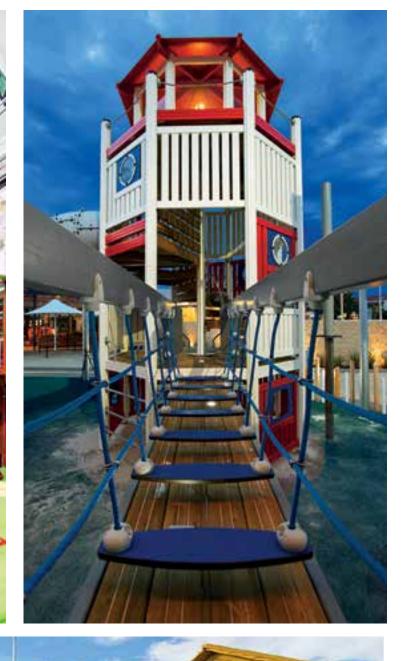

## We bring your ideas to life

Lappset's MyDesign! service gives you a chance to make your playground or park unique or to bring out your corporate identity.

MyDesign! transforms according to your needs. You can change individual elements in our standard products or design a completely different looking playground, adorn the equipment with logos or even create an entire theme park.

Cute and touching fairytale characters, themes of your choice or children's favourites bring added value that money can't buy.

Our professional designers know how to bring your ideas to life! Tell us what you want. Together we can make the world a more playful place!